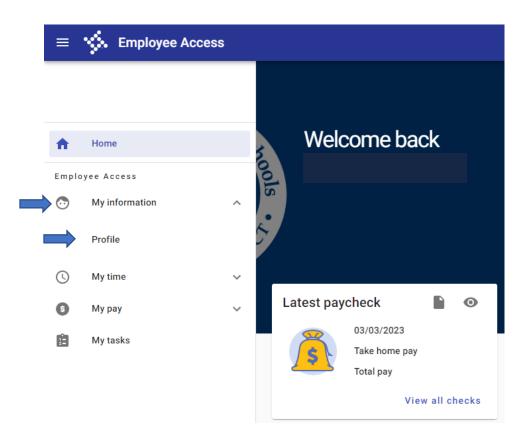

Once logged in, on the left-hand bar, select "My Information" and then click "Profile"

Once the profile is accessed, you can update your information on the "My info" tab (if needed) by clicking on the pencil icon.