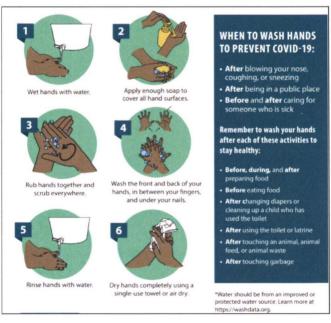

rangements.
- □ Stafford Middle School and Stafford High School will maximize the use of social distancing to the greatest extent possible during various components of the school day (i.e. lunches).
- ☐ Physical education classes will occur outdoors whenever possible, or in spaces that allow for maximization of social distancing.

## Handwashing and Respiratory Etiquette

The Stafford Public Schools will continue to emphasize the implementation of effective handwashing measures to avoid the transmission of etiological agents within campus buildings. CDC guidance continues to suggest the use of handwashing with soap and water or the use of 60% alcohol-based hand sanitizer in the absence of handwashing measures. The CDC recommends the following six-step process for antisepsis of the hands:



Posted signs will continue to be displayed in common areas (hallways, restrooms, etc.) to indicate the importance of covering coughs and sneezes with a tissue. If the use of a tissue is not possible, coughs and sneezes can be directed into the arm to avoid spreading to others in close proximity. In order to maximize low-touch surfaces in all restroom spaces, the district will continue to make available:

|  | 'ouch-fr | ee pape | r towel d | ispensers. |
|--|----------|---------|-----------|------------|
|--|----------|---------|-----------|------------|

- ☐ Trash cans without lids.
- ☐ Restroom entrance doors will remain ajar to avoid handling of door handles/knobs.

## Cleaning and Maintaining Healthy Facilities

The Director of School Facilities, in collaboration with members of the